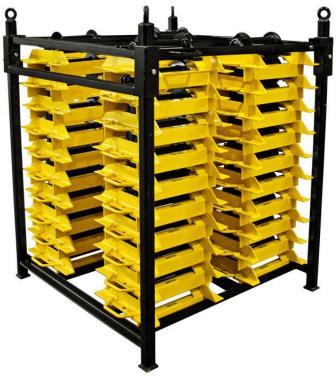

## Part no. 2310055A-03

This heavy-duty frame is designed to store up to 50 Railrunners and can also be used as a shipping crate. The storage system is designed to be moved via forklift or overhead crane.

## Features:

- Total weight, loaded, 2450 lbs.
- Variable height restraining bars secure partially loaded rack when moving

| Specification |          |             |        |       |        |
|---------------|----------|-------------|--------|-------|--------|
| Part No.      | Weight   | WLL         | Length | Width | Height |
| 2310055A-03   | 290 lbs. | 50<br>units | 46.75" | 48''  | 59''   |